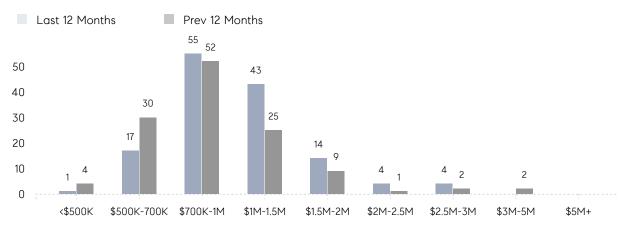

COMPASS

September 2022

| | | /

//

# Old Tappan Market Insights

/

# Old Tappan

SEPTEMBER 2022

UNDER CONTRACT

Total Properties

5

\$1.0M Average Price

\$818K Median Price

-29% Decrease From Sep 2021

6% Increase From Sep 2021

-9% Decrease From Sep 2021

-12% Decrease From

Sep 2021 Sep 2021

14% Decrease From Increase From Sep 2021

Median

Price

\$950K

# **Property Statistics**

| 83%   |
|-------|
|       |
|       |
| 7.1%  |
| 28.6% |
| 62%   |
| 137%  |
|       |
| 25%   |
| 62%   |
| 273%  |
|       |
| 33%   |
| %     |
|       |

UNITS SOLD

7

Total

Properties

\$912K

Average Price

-7%

# Compass New Jersey Monthly Market Insights

# Old Tappan

### SEPTEMBER 2022

### Monthly Inventory





## Contracts By Price Range

### Listings By Price Range



COMPASS

 $\sim$   $\sim$   $\sim$   $\sim$   $\sim$ / / / / / / / //// | | | | | / ------

Compass makes no representations or warranties, express or implied, with respect to future market conditions or prices of residential product at the time the subject property or any competitive property is complete and ready for occupancy or with respect to any report, study, finding, recommendation or other information provided by Compass herein. Moreover, no warranty, express or implied, is made or should be assumed regarding the accuracy, adequacy, completeness, legality, reliability, merchantability or fitness for a particular purpose of any information, in part or whole, contained herein. All material is presented with the understand