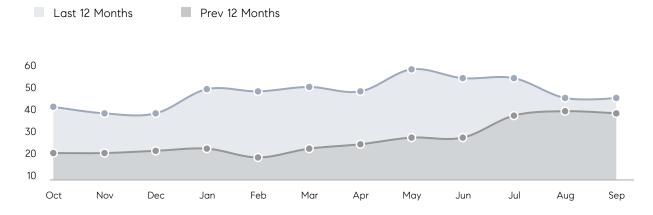

COMPASS

September 2022

| | | /

//

# Old Tappan Market Insights

/

# Old Tappan

SEPTEMBER 2022

UNDER CONTRACT

Total Properties

5

\$1.0M Average Price

\$818K Median Price

-29% Decrease From Sep 2021

6% Increase From Sep 2021

-9% Decrease From Sep 2021

-12% Decrease From

Sep 2021 Sep 2021

14% Decrease From Increase From Sep 2021

Median

Price

\$950K

# **Property Statistics**

| 83%   |
|-------|
|       |
|       |
| 7.1%  |
| 28.6% |
| 62%   |
| 137%  |
|       |
| 25%   |
| 62%   |
| 273%  |
|       |
| 33%   |
| %     |
|       |

UNITS SOLD

7

Total

Properties

\$912K

Average Price

-7%

# Compass New Jersey Monthly Market Insights

# Old Tappan

### SEPTEMBER 2022

### Monthly Inventory





## Contracts By Price Range

### Listings By Price Range



COMPASS

 $\sim$   $\sim$   $\sim$   $\sim$   $\sim$ / / / / / / / //// | | | | | / ------

Compass makes no representations or warranties, express or implied, with respect to future market conditions or prices of residential product at the time the subject property or any competitive property is complete and ready for occupancy or with respect to any report, study, finding, recommendation or other information provided by Compass herein. Moreover, no warranty, express or implied, is made or should be assumed regarding the accuracy, adequacy, completeness, legality, reliability, merchantability or fitness for a particular purpose of any information, in part or whole, contained herein. All material is presented with the understa